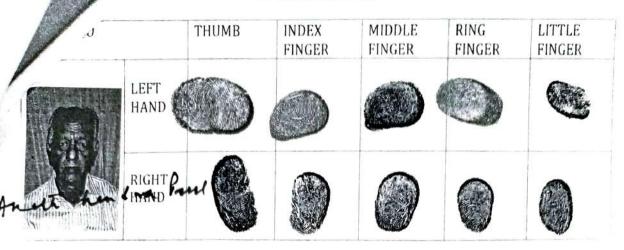

A separate sheet containing the finger print of the Executants, the Attorney and Identifier is annexed herewith forming part of these presents.

IN WITNESS WHEREOF we have executed and signed these presents on this 29th day of September, Two Thousand Twenty Two.

## EXECUTANT SHEET

Anath chandra Paul SIGNATURE

| РНОТО |               | THUMB      | INDEX<br>FINGER | MIDDLE<br>FINGER | RING<br>FINGER | LITTLE<br>FINGER |
|-------|---------------|------------|-----------------|------------------|----------------|------------------|
|       | LEFT<br>HAND  | $\bigcirc$ | C               |                  | 0              | Ø                |
| -12-1 | RIGHT<br>HAND |            |                 |                  |                |                  |