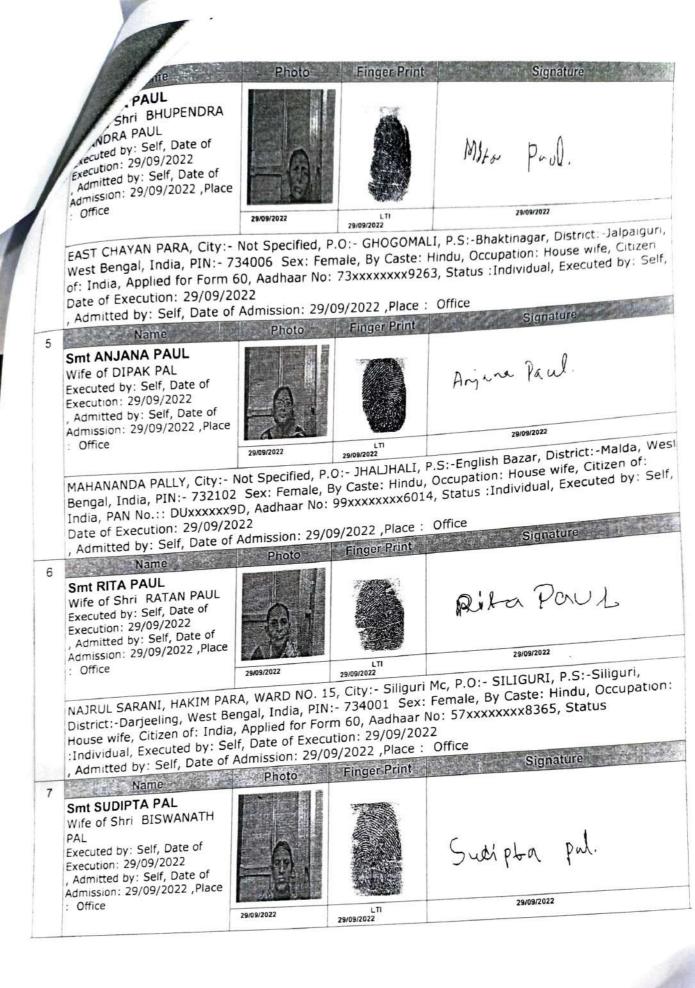

### TO ALL TO WHOM THESE PRESENTS SHALL COME WE,

- SRI ANATH CHANDRA PAUL, (PAN-AEHPP5159E), Son of Late Abani Mohan Paul, Indian by Nationality, Hindu by religion, resident of 20, Satyajit Roy Sarani, Ward No. 39 of Siliguri Municipal Corporation, Post Office Rabindra Sarani, Police Station Bhaktinagar, District Jalpaiguri, PIN-734006,
- SRI AJIT KUMAR PAUL, (PAN-AFHPP8541B) Son of Late Abani Mohan Paul, Indian by Nationality, Hindu by religion, resident of Najrul Sarani, Hakimpara, Ward No. 15 of Siliguri Municipal Corporation, Post Office & Police Station Siliguri, District Darjeeling, PIN-734001,
- <u>SMT. NAMITA PAUL</u>, Wife of Late Swadesh Paul, Indian by Nationality, Hindu by religion, Housewife by occupation, resident of Najrul Sarani, Hakimpara, Ward No. 15 of Siliguri Municipal Corporation, Post Office & Police Station Siliguri, District Darjeeling, PIN-734001,
- <u>SMT. MITA PAUL</u>, Wife of Sri Bhupendra Chandra Paul and Daughter of Late Swadesh Paul, Indian by Nationality, Hindu by religion, Housewife by occupation, resident of East Chayanpara, Post Office Ghogomali, Police Station Bhaktinagar, District Jalpaiguri, PIN-734006,
- <u>SMT. ANJANA PAL</u>, (PAN-DUMPP3049D) Wife of Sri Dipak Pal and Daughter of Late Swadesh Paul, Indian by Nationality, Hindu by religion, Housewife by occupation, resident of Mahananda Pally, Sukanta Smriti Songha Club, Post Office Jhaljhalia Railway Colony, Police Station English Bazar, District Malda, PIN-732102,
- <u>SMT. RITA PAUL</u>, Wife of Sri Ratan Paul and Daughter of Late Swadesh Paul, Indian by Nationality, Hindu by religion, Housewife by occupation, resident of Najrul Sarani, Hakimpara, Ward No. 15 of Siliguri Municipal Corporation, Post Office & Police Station Siliguri, District Darjeeling, PIN-734001,
- <u>SMT. SUDIPTA PAL</u>, (PAN-DZJPP3744R) Wife of Sri Biswanath Pal and Daughter of Late Swadesh Paul, Indian by Nationality, Hindu by religion, Housewife by occupation, resident of Gour Road, Taltola, Post Office Mokdumpur, Police Station English Bazar, District Malda, PIN-732103, in the state of West Bengal - hereinafter collectively called the <u>PRINCIPALS</u>,

### <u>AND</u>

WHEREAS it is pertinent to mention herein that (1) Smt. Namita Paul, (2) Smt. Anjana Pal and (3) Smt. Sudipta Pal (the Executant Nos. 3, 5 & 7 hereof), due to their personal inconvenience had executed a General Power of Attorney in respect of their respective share in the aforesaid land which has been registered at the Office of the District Sub-Registrar Malda, being Document No. 5931 for the year 2022 and thereby appointed <u>SRI</u> <u>SUBANKAR PAUL</u>, Son of Sri Ratan Paul, resident of Najrul Sarani, Hakimpara, Ward No. 15 of Siliguri Municipal Corporation, Post Office & Police Station Siliguri, District Darjeeling, PIN-734001, to do the acts, deeds and things stated therein.