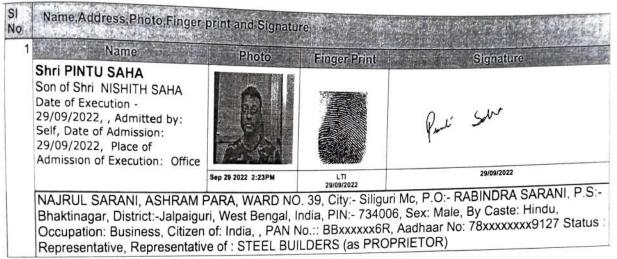

### AND

WHEREAS thereafter (1) Sri Anath Chandra Paul, (2) Sri Ajit Kumar Paul, (3) Smt. Mita Paul, (4) Smt. Rita Paul and Sri Subankar Paul, being the Constituted attorney of (1) Smt. Namita Paul, (2) Smt. Anjana Pal and (3) Smt. Sudipta Pal, entered into a Development Agreement with the Developer <u>STEEL BUILDERS</u>, (PAN-BBVPS4096R) a Proprietorship Firm, having its Office at Sachitra Paul Sarani, Haiderpara, Ward No. 39 of Siliguri Municipal Corporation, Post Office Rabindra Sarani, Police Station Bhaktinagar, District Jalpaiguri, Pin-734006, represented by its Proprietor <u>SRI PINTU SAHA</u>, Son of Late Nishith Saha, Indian by Nationality, Hindu by religion, Business by occupation, resident of Najrul Sarani, Ashrampara, Near Swamiji Club, Ward No. 39 of Siliguri Municipal Corporation, Post Office Rabindra Sarani, Police Station Bhaktinagar, District Jalpaiguri, Pin-734006 and the said Development Agreement has been registered before the Addl. District Sub-Registrar Siliguri being Deed No. 1452 for the year 2022.

### AND

sudioter pa

WHEREAS for the purpose of effectually developing the aforesaid property fully and particularly mentioned and described in the Schedule hereunder and for smooth progress of construction of the building thereon it has become necessary to appoint **SRI PINTU SAHA**, Son of Late Nishith Saha, resident of Najrul Sarani, Ashrampara, Near Swamiji Club, Ward No. 39 of Siliguri Municipal Corporation, Post Office Rabindra Sarani, Police Station Bhaktinagar, District Jalpaiguri, Pin-734006 who is the Proprietor of **STEEL BUILDERS**, (PAN-BBVPS4096R) a Proprietorship Firm, having its Office at Sachitra Paul Sarani, Haiderpara, Ward No. 39 of Siliguri Municipal Corporation, Post Office Rabindra Sarani, Police Station Bhaktinagar, District Jalpaiguri, Pin-734006 who is the Proprietor of satisficated Sachitra Paul Sarani, Haiderpara, Ward No. 39 of Siliguri Municipal Corporation, Post Office Rabindra Sarani, Police Station Bhaktinagar, District Jalpaiguri, Pin-734006, as our true and lawful Constituted Attorney for doing and/or performing the acts, deeds and things on the terms and conditions as contained in the said registered Development Agreement dated 10.06.2022.

### AND

**WHEREAS** accordingly, we, the Executants above named do hereby appoint **SRI PINTU SAHA**, Son of Late Nishith Saha, Indian by Nationality, Hindu by religion, Business by occupation, resident of Najrul Sarani, Ashrampara, Near Swamiji Club, Ward No. 39 of Siliguri Municipal Corporation, Post Office Rabindra Sarani, Police Station Bhaktinagar, District Jalpaiguri, Pin-734006, Proprietor of **STEEL BUILDERS**, a Proprietorship Firm, having its Office at Sachitra Paul Sarani, Haiderpara, Ward No. 39 of Siliguri Municipal Corporation, Post Office Rabindra Sarani, Haiderpara, Ward No. 39 of Siliguri Municipal Corporation, Post Office Rabindra Sarani, Haiderpara, Ward No. 39 of Siliguri Municipal Corporation, Post Office Rabindra Sarani, Haiderpara, Ward No. 39 of Siliguri Municipal Corporation, Post Office Rabindra Sarani, Police Station Bhaktinagar, District Jalpaiguri, Pin-734006, as our true and lawful Attorney for and on our behalf to do and/or perform the acts, deeds and things as stated hereinafter.